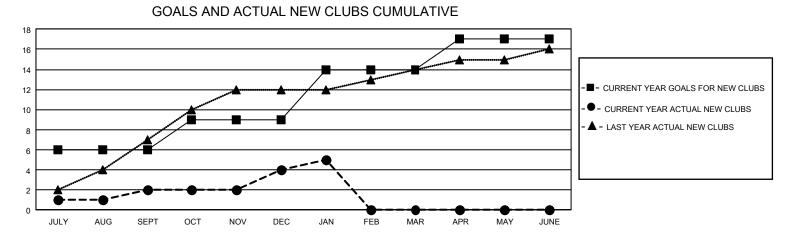

## GAT MONTHLY MEMBERSHIP PROGRESS REPORT

GMT Constitutional Area 5 - K, Group L

REPORT DOES NOT INCLUDE CLUBS IN UNDISTRICTED AREAS.

| Clubs                 |               |           |               | Members               |                         |                         |                                                    |
|-----------------------|---------------|-----------|---------------|-----------------------|-------------------------|-------------------------|----------------------------------------------------|
| RESULTS FOR 2022-2023 |               |           |               | RESULTS FOR 2022-2023 |                         |                         |                                                    |
| QUARTER               | NEW CLUB GOAL | NEW CLUBS | DROPPED CLUBS | QUARTER               | MBER GROWTH NET<br>GOAL | MEMBER GROWTH<br>ACTUAL | DROPPED MEMBERS<br>ACTUAL (including<br>transfers) |
| JULY/AUG/SEPT         | 18            | 2         | 4             | JULY/AUG/SEPT         | 1230                    | 1,770                   | 745                                                |
| OCT/NOV/DEC           | 9             | 2         | 2             | OCT/NOV/DEC           | 840                     | 727                     | 931                                                |
| JAN/FEB/MAR           | 15            | 1         | 0             | JAN/FEB/MAR           | 765                     | 402                     | 183                                                |
| APR/MAY/JUNE          | 9             | 0         | 0             | APR/MAY/JUNE          | 450                     | 0                       | 0                                                  |