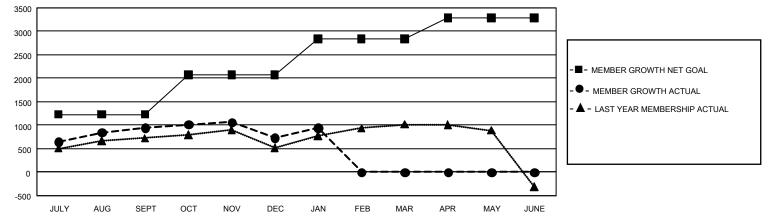

## GAT MONTHLY MEMBERSHIP PROGRESS REPORT

GMT Constitutional Area 5 - K, Group L

REPORT DOES NOT INCLUDE CLUBS IN UNDISTRICTED AREAS.

| Clubs                 |               |           |               | Members               |                         |                         |                                                    |
|-----------------------|---------------|-----------|---------------|-----------------------|-------------------------|-------------------------|----------------------------------------------------|
| RESULTS FOR 2022-2023 |               |           |               | RESULTS FOR 2022-2023 |                         |                         |                                                    |
| QUARTER               | NEW CLUB GOAL | NEW CLUBS | DROPPED CLUBS | QUARTER               | MBER GROWTH NET<br>GOAL | MEMBER GROWTH<br>ACTUAL | DROPPED MEMBERS<br>ACTUAL (including<br>transfers) |
| JULY/AUG/SEPT         | 18            | 2         | 4             | JULY/AUG/SEPT         | 1230                    | 1,770                   | 745                                                |
| OCT/NOV/DEC           | 9             | 2         | 2             | OCT/NOV/DEC           | 840                     | 727                     | 931                                                |
| JAN/FEB/MAR           | 15            | 1         | 0             | JAN/FEB/MAR           | 765                     | 402                     | 183                                                |
| APR/MAY/JUNE          | 9             | 0         | 0             | APR/MAY/JUNE          | 450                     | 0                       | 0                                                  |